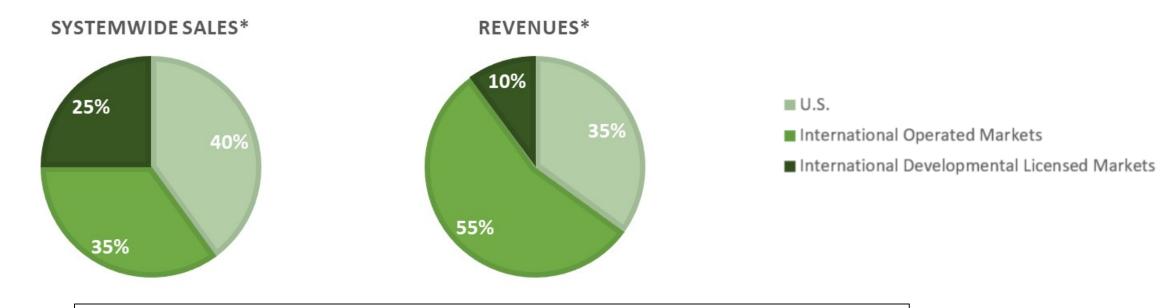

## Supplemental Information Regarding McDonald's New Global Business Segments Beginning 2019

We expect the following approximate contributions to our consolidated business from new Global Business Segments

We expect the U.S. and International Operated Markets segments to generate over 90% of consolidated **Operating Income**.

9/24/2018 Slide 3 of 4

<sup>\*</sup>These estimates are as of September 24, 2018. The respective contributions of each segment for each measure may vary from the above based upon a variety of factors, including Company operating performance. This information is not intended to be precise, but directional in nature.