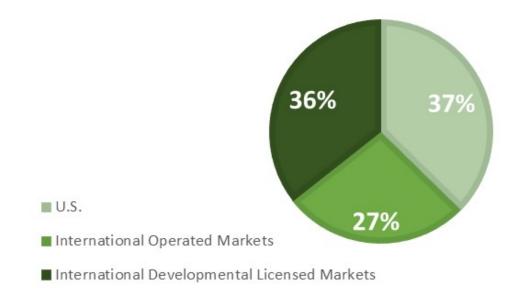

## Supplemental Information Regarding McDonald's New Global Business Segments Beginning 2019

Information displayed for restaurants and ownership type under new Global Business Segments as of June 30, 2018

|                                              | Restaurants | % Franchised |
|----------------------------------------------|-------------|--------------|
| U.S.                                         | 13,972      | 95%          |
| International Operated Markets               | 10,120      | 82%          |
| International Developmental Licensed Markets | 13,314      | 98%          |
| Total                                        | 37,406      | 92%          |